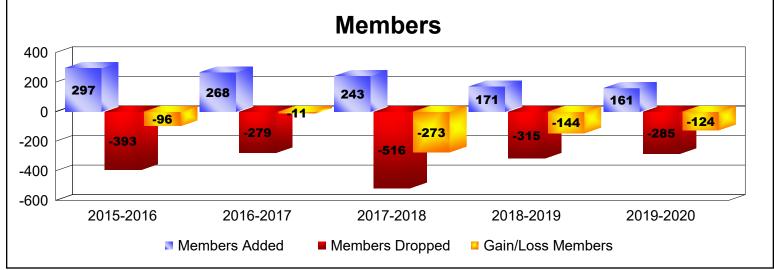

District 337 B

As of June 2020 Cumulative

| Year      | New<br>Clubs | Dropped<br>Clubs | Gain/<br>Loss<br>Clubs | New<br>Members | Charter<br>Members | Reinstate<br>Members | Transfer<br>Members | Total<br>Member<br>Added | Total<br>Members<br>Dropped | Gain/<br>Loss<br>Members |
|-----------|--------------|------------------|------------------------|----------------|--------------------|----------------------|---------------------|--------------------------|-----------------------------|--------------------------|
| 2015-2016 | 1            | -1               | 0                      | 270            | 20                 | 4                    | 3                   | 297                      | -393                        | -96                      |
| 2016-2017 | 0            | 0                | 0                      | 250            | 0                  | 17                   | 1                   | 268                      | -279                        | -11                      |
| 2017-2018 | 0            | -2               | -2                     | 238            | 0                  | 2                    | 3                   | 243                      | -516                        | -273                     |
| 2018-2019 | 0            | 0                | 0                      | 166            | 0                  | 2                    | 3                   | 171                      | -315                        | -144                     |
| 2019-2020 | 0            | -1               | -1                     | 154            | 0                  | 4                    | 3                   | 161                      | -285                        | -124                     |
| Average   | 0            | -1               | -1                     | 216            | 4                  | 6                    | 3                   | 228                      | -358                        | -130                     |