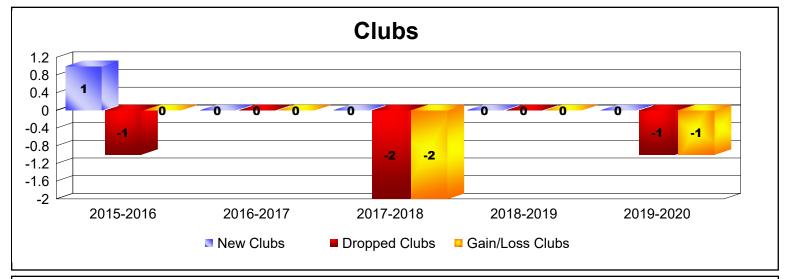

District 337 B

As of June 2020 Cumulative

| Year      | New<br>Clubs | Dropped<br>Clubs | Gain/<br>Loss<br>Clubs | New<br>Members | Charter<br>Members | Reinstate<br>Members | Transfer<br>Members | Total<br>Member<br>Added | Total<br>Members<br>Dropped | Gain/<br>Loss<br>Members |
|-----------|--------------|------------------|------------------------|----------------|--------------------|----------------------|---------------------|--------------------------|-----------------------------|--------------------------|
| 2015-2016 | 1            | -1               | 0                      | 270            | 20                 | 4                    | 3                   | 297                      | -393                        | -96                      |
| 2016-2017 | 0            | 0                | 0                      | 250            | 0                  | 17                   | 1                   | 268                      | -279                        | -11                      |
| 2017-2018 | 0            | -2               | -2                     | 238            | 0                  | 2                    | 3                   | 243                      | -516                        | -273                     |
| 2018-2019 | 0            | 0                | 0                      | 166            | 0                  | 2                    | 3                   | 171                      | -315                        | -144                     |
| 2019-2020 | 0            | -1               | -1                     | 154            | 0                  | 4                    | 3                   | 161                      | -285                        | -124                     |
| Average   | 0            | -1               | -1                     | 216            | 4                  | 6                    | 3                   | 228                      | -358                        | -130                     |